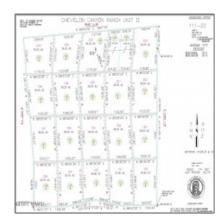

## Neighborhood / Community

| Neighborhood /<br>Subdivision: | Chevelon Canyon<br>Ranch |  |
|--------------------------------|--------------------------|--|
| School District:               | Winslow                  |  |
| Country:                       | US                       |  |
| State:                         | AZ                       |  |
| City:                          | Winslow                  |  |
| Zipcode:                       | 86047                    |  |