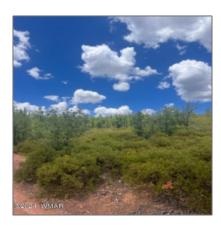

## Property details

| Timestamp:                            | 01.31.2025<br>12:26:19        |  |
|---------------------------------------|-------------------------------|--|
| Status:                               | Active                        |  |
| Area:                                 | Linden                        |  |
| Lot Dimensions:                       | 60' X 135' X 67.08'<br>X 100' |  |
| Zoning:                               | A-gen                         |  |
| Tax Year:                             | 2023                          |  |
| Waterfront:                           | No                            |  |
| Short Sale:                           | No                            |  |
| НОА:                                  | No                            |  |
| Exterior<br>Features: N/A -<br>Other: | Juniper/pinon,mixe<br>d       |  |