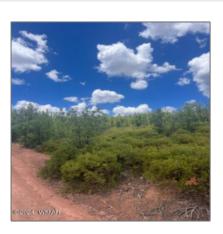

## Property details

| Timestamp:                            | 01.31.2025<br>12:26:19        |  |
|---------------------------------------|-------------------------------|--|
| Status:                               | Active                        |  |
| Area:                                 | Linden                        |  |
| Lot Dimensions:                       | 60' X 135' X 67.08'<br>X 100' |  |
| Zoning:                               | A-gen                         |  |
| Tax Year:                             | 2023                          |  |
| Waterfront:                           | No                            |  |
| Short Sale:                           | No                            |  |
| НОА:                                  | No                            |  |
| Exterior<br>Features: N/A -<br>Other: | Juniper/pinon,mixe<br>d       |  |