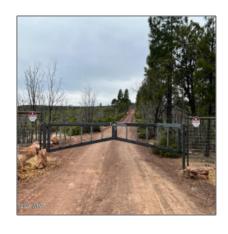

Trees on yes property:

Power available: No

Water available: No

County: Navajo

Other

| Horses:          | Yes |
|------------------|-----|
| Maintained road: | Yes |