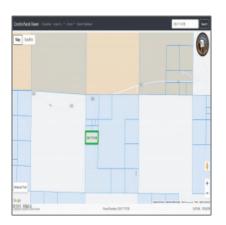

# TBD Witch Wells, Petrified Forest Nat'l Park, Arizona 86028

- TBD Witch Wells, Petrified Forest Nat'l Park, Arizona 86028

#### Property details

| Timestamp:              | 07.19.2025   |  |
|-------------------------|--------------|--|
|                         | 10:56:36     |  |
| Status:                 | Active       |  |
| Area:                   | Witch Wells  |  |
| Lot Dimensions:         | 871200.00    |  |
| Zoning:                 | Ag-gen       |  |
| Tax Year:               | 2024         |  |
| Waterfront:             | No           |  |
| Short Sale:             | No           |  |
| HOA:                    | No           |  |
| Exterior Exactures, N/A | Meadow,scrub |  |
| Features: N/A -         |              |  |

#### Neighborhood / Community

| Neighborhood /<br>Subdivision: | 00 Needs<br>Subdivision 00     |  |
|--------------------------------|--------------------------------|--|
| School District:               | Sanders                        |  |
| Country:                       | US                             |  |
| State:                         | AZ                             |  |
| City:                          | Petrified Forest<br>Nat'l Park |  |
| Zipcode:                       | 86028                          |  |