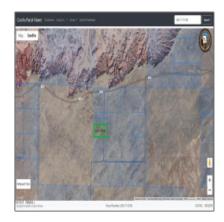

# TBD Witch Wells, Petrified Forest Nat'l Park, Arizona 86028

- TBD Witch Wells, Petrified Forest Nat'l Park, Arizona 86028

#### Property details

| Timestamp:              | 07.19.2025   |  |
|-------------------------|--------------|--|
|                         | 10:56:36     |  |
| Status:                 | Active       |  |
| Area:                   | Witch Wells  |  |
| Lot Dimensions:         | 871200.00    |  |
| Zoning:                 | Ag-gen       |  |
| Tax Year:               | 2024         |  |
| Waterfront:             | No           |  |
| Short Sale:             | No           |  |
| HOA:                    | No           |  |
| Exterior Exactures, N/A | Meadow,scrub |  |
| Features: N/A -         |              |  |

#### Neighborhood / Community

| Neighborhood /<br>Subdivision: | 00 Needs<br>Subdivision 00     |  |
|--------------------------------|--------------------------------|--|
| School District:               | Sanders                        |  |
| Country:                       | US                             |  |
| State:                         | AZ                             |  |
| City:                          | Petrified Forest<br>Nat'l Park |  |
| Zipcode:                       | 86028                          |  |