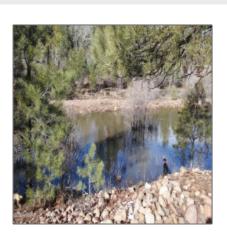

### Property details

| Timestamp:                            | 10.04.2024<br>12:53:20     |  |
|---------------------------------------|----------------------------|--|
| Status:                               | Active                     |  |
| Area:                                 | Pinedale                   |  |
| Lot Dimensions:                       | 828947.00                  |  |
| Zoning:                               | Vacant/agricult            |  |
| Taxes:                                | 0.00                       |  |
| Tax Year:                             | 2024                       |  |
| Waterfront:                           | No                         |  |
| Short Sale:                           | No                         |  |
| HOA:                                  | No                         |  |
| Exterior<br>Features: N/A -<br>Other: | Meadow,mixed,tall<br>Pines |  |

| Trees on property: | Yes    |
|--------------------|--------|
| Power available:   | Yes    |
| Water available:   | Yes    |
| County:            | Navajo |