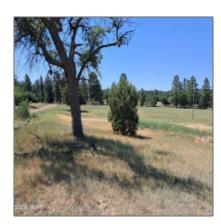

### Property details

| Timestamp:                            | 10.04.2024<br>12:53:20     |  |
|---------------------------------------|----------------------------|--|
| Status:                               | Active                     |  |
| Area:                                 | Pinedale                   |  |
| Lot Dimensions:                       | 828947.00                  |  |
| Zoning:                               | Vacant/agricult            |  |
| Taxes:                                | 0.00                       |  |
| Tax Year:                             | 2024                       |  |
| Waterfront:                           | No                         |  |
| Short Sale:                           | No                         |  |
| HOA:                                  | No                         |  |
| Exterior<br>Features: N/A -<br>Other: | Meadow,mixed,tall<br>Pines |  |

| Trees on property: | Yes    |
|--------------------|--------|
| Power available:   | Yes    |
| Water available:   | Yes    |
| County:            | Navajo |