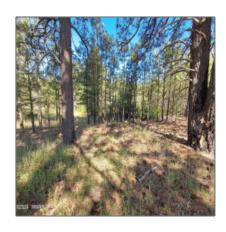

### Property details

| Timestamp:                            | 10.04.2024<br>12:53:20     |  |
|---------------------------------------|----------------------------|--|
| Status:                               | Active                     |  |
| Area:                                 | Pinedale                   |  |
| Lot Dimensions:                       | 828947.00                  |  |
| Zoning:                               | Vacant/agricult            |  |
| Taxes:                                | 0.00                       |  |
| Tax Year:                             | 2024                       |  |
| Waterfront:                           | No                         |  |
| Short Sale:                           | No                         |  |
| HOA:                                  | No                         |  |
| Exterior<br>Features: N/A -<br>Other: | Meadow,mixed,tall<br>Pines |  |

| Trees on property: | Yes    |
|--------------------|--------|
| Power available:   | Yes    |
| Water available:   | Yes    |
| County:            | Navajo |