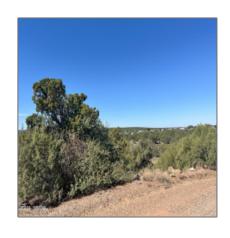

Exterior Juniper/pinon,scrub

Features: N/A -

#### Other:

| Trees on property: | Yes    |
|--------------------|--------|
| Power available:   | Yes    |
| Water available:   | Yes    |
| County:            | Navaio |

### Other

| Horses:          | No  |
|------------------|-----|
| Maintained road: | Yes |