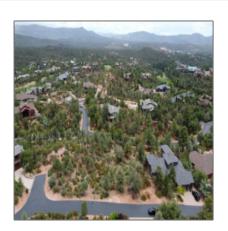

## Neighborhood / Community

| Neighborhood /<br>Subdivision: | Chaparral Pines |
|--------------------------------|-----------------|
| Country:                       | US              |
| State:                         | AZ              |
| City:                          | Payson          |
| Zipcode:                       | 85541           |

| View:                                 | Yes                               |  |
|---------------------------------------|-----------------------------------|--|
| Foreclosure:                          | No                                |  |
| Short Sale:                           | No                                |  |
| HOA:                                  | Yes                               |  |
| List Type:                            | <b>Exclusive Ars</b>              |  |
| Exterior<br>Features: N/A -<br>Other: | Extra Water<br>Storage            |  |
| Exterior<br>Features:                 | In The Trees,view<br>Of Mountains |  |
| Property<br>Features:                 | Security Gate                     |  |