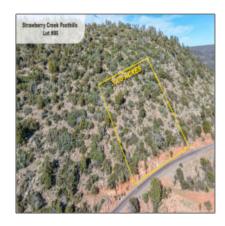

## Lot 86 Strawberry Creek Foothills, Strawberry, Arizona 85544

- Lot 86 Strawberry Creek Foothills, Strawberry, Arizona 85544

## Property details

| Timestamp:             | 10.02.2024  |  |
|------------------------|-------------|--|
|                        | 11:21:15    |  |
| Property Sub-<br>Type: | Residential |  |
| Status:                | Active      |  |
| Assessments:           | 0.00        |  |
| Area:                  | Strawberry  |  |
| Lot Dimensions:        | 179.08      |  |
| Zoning:                | R1-d12      |  |
| Tax Year:              | 2023        |  |
| Waterfront:            | No          |  |
| View:                  | Yes         |  |
|                        |             |  |