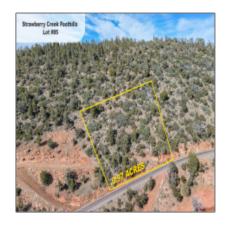

## Lot 85 Strawberry Creek Foothills, Strawberry, Arizona 85544

- Lot 85 Strawberry Creek Foothills, Strawberry, Arizona 85544

## Property details

| Timestamp:             | 10.02.2024         |
|------------------------|--------------------|
|                        | 11:13:01           |
| Property Sub-<br>Type: | Residential        |
| Status:                | Active             |
| Assessments:           | 0.00               |
| Area:                  | Strawberry         |
| Lot Dimensions:        | 190.08x92.87x190.0 |
|                        | 8x92.87            |
| Zoning:                | R1-d12             |
| Tax Year:              | 2023               |
| Waterfront:            | No                 |

## Neighborhood / Community

| Neighborhood /<br>Subdivision: | Strawberry Crk<br>Foothills |
|--------------------------------|-----------------------------|
| Country:                       | US                          |
| State:                         | AZ                          |
| City:                          | Strawberry                  |
| Zipcode:                       | 85544                       |