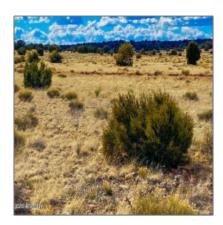

# TBD Hyde Park Rd 9.92 Acres, Seligman, Arizona 86337

- TBD Hyde Park Rd 9.92 Acres, Seligman, Arizona 86337

Exterior **Juniper/pinon,mead** Features: N/A - **ow** 

Other:

Trees on **No** property:

Power available: No

Water available: No

County: Yavapai

#### Other

| Horses:          | Yes |
|------------------|-----|
| Maintained road: | Yes |