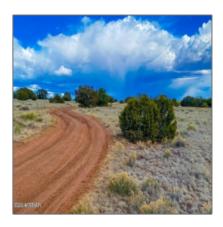

# TBD Hyde Park Rd 9.92 Acres, Seligman, Arizona 86337

- TBD Hyde Park Rd 9.92 Acres, Seligman, Arizona 86337

Exterior **Juniper/pinon,mead** Features: N/A - **ow** 

Other:

Trees on **No** property:

Power available: No

Water available: No

County: Yavapai

#### Other

| Horses:          | Yes |
|------------------|-----|
| Maintained road: | Yes |