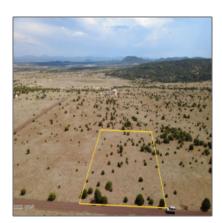

### Property details

Features: N/A -

Other:

| Timestamp:      | 08.12.2025<br>12:09:24 |
|-----------------|------------------------|
| Status:         | Active                 |
| Area:           | Concho                 |
| Lot Dimensions: | 54886.00               |
| Zoning:         | Ag-gen                 |
| Taxes:          | 957.80                 |
| Tax Year:       | 2024                   |
| Waterfront:     | No                     |
| Short Sale:     | No                     |
| НОА:            | No                     |
| Exterior        | Juniper/pinon          |

| Trees on property: | Yes    |
|--------------------|--------|
| Power available:   | No     |
| Water available:   | No     |
| County:            | Apache |