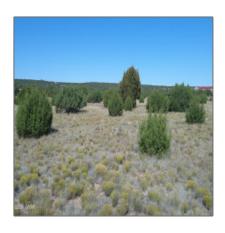

### Property details

Features: N/A -

Other:

| Timestamp:      | 08.12.2025<br>12:09:24 |
|-----------------|------------------------|
| Status:         | Active                 |
| Area:           | Concho                 |
| Lot Dimensions: | 54886.00               |
| Zoning:         | Ag-gen                 |
| Taxes:          | 957.80                 |
| Tax Year:       | 2024                   |
| Waterfront:     | No                     |
| Short Sale:     | No                     |
| НОА:            | No                     |
| Exterior        | Juniper/pinon          |

| Trees on property: | Yes    |
|--------------------|--------|
| Power available:   | No     |
| Water available:   | No     |
| County:            | Apache |