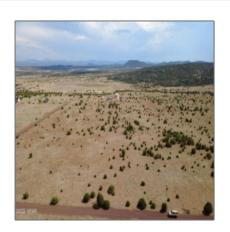

### Property details

Features: N/A -

Other:

| Timestamp:      | 08.12.2025<br>12:09:24 |
|-----------------|------------------------|
| Status:         | Active                 |
| Area:           | Concho                 |
| Lot Dimensions: | 54886.00               |
| Zoning:         | Ag-gen                 |
| Taxes:          | 957.80                 |
| Tax Year:       | 2024                   |
| Waterfront:     | No                     |
| Short Sale:     | No                     |
| НОА:            | No                     |
| Exterior        | Juniper/pinon          |

| Trees on property: | Yes    |
|--------------------|--------|
| Power available:   | No     |
| Water available:   | No     |
| County:            | Apache |