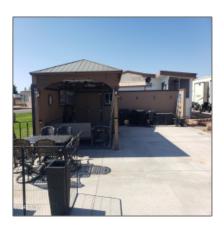

# 8215 Apache Way, Show Low, Arizona 85901



- 8215 Apache Way, Show Low, Arizona 85901



## Property details

| Timestamp:                  | 04.22.2025<br>15:51:28  |  |
|-----------------------------|-------------------------|--|
| Status:                     | Active                  |  |
| Area:                       | White Mountain<br>Lakes |  |
| Lot Dimensions:             | 2614.00                 |  |
| Zoning:                     | Residential             |  |
| Tax Year:                   | 2019                    |  |
| Waterfront:                 | No                      |  |
| Short Sale:                 | No                      |  |
| HOA:                        | Yes                     |  |
| HOA Fees:                   | 672.00                  |  |
| Exterior<br>Features: N/A - | Juniper/pinon           |  |

## Neighborhood / Community

| Neighborhood