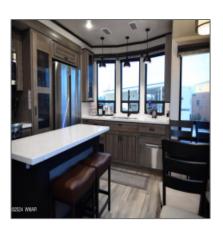

### Interior details

√

Kitchen:

Built-in Dishwasher, Disposal, Microwave, Refrigerator, Gas Range

Interior Co
Features: Detector,furnished,
smoke Detector

√

Heating System:

Forced Air, Electric