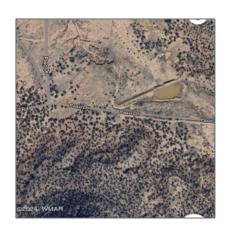

# TBD Peso Drive, Snowflake, Arizona 85937

- TBD Peso Drive, Snowflake, Arizona 85937





#### Property details

| Timestamp:                            | 09.26.2024<br>23:01:32   |  |
|---------------------------------------|--------------------------|--|
| Status:                               | Active                   |  |
| Area:                                 | Snowflake                |  |
| Zoning:                               | Gu County                |  |
| Tax Year:                             | 2019                     |  |
| Waterfront:                           | No                       |  |
| Short Sale:                           | No                       |  |
| HOA:                                  | No                       |  |
| Exterior<br>Features: N/A -<br>Other: | Juniper/pinon,mead<br>ow |  |
| Trees on property:                    | Yes