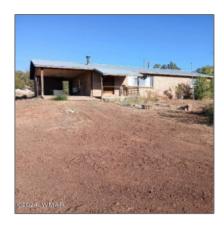

# 2621 Neff Lane, Show Low, Arizona 85901

1,108 Sqft - 2621 Neff Lane, Show Low, Arizona 85901

# Property details

| Timestamp:             | 09.26.2024<br>20:34:50 |
|------------------------|------------------------|
| Property Sub-<br>Type: | Site Built             |
| Status:                | Active                 |
| Assessments:           | 0.00                   |
| Area:                  | Show Low               |
| Lot Dimensions:        | 162x312                |
| Zoning:                | <b>Gu County</b>       |
| Taxes:                 | 540.62                 |
| Tax Year:              | 2019                   |
| Short Sale:            | No                     |
| HOA:                   | No                     |

## Construction details

Construction: N/A - Other:

**Masonry** 

Floor Type:

Concrete

Roof:

**Pitched** 

Style: