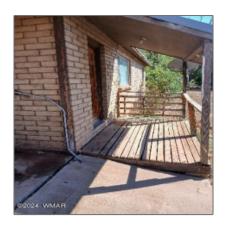

#### Interior details

√ Kitchen: Refrigerator

√ Fireplace: Fireplace

Interior Master Bedroom
Features: Down,smoke
Detector

√ Heating System: Wood, Mini Split

Cooling System: Mini Split

## Construction details

Construction: N/A - Other:

**Masonry** 

Floor Type:

Concrete

Roof:

**Pitched** 

Style: