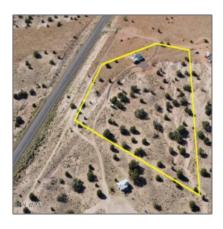

# Lot 623 N5223, Concho, Arizona 85924

- Lot 623 N5223, Concho, Arizona 85924

### Property details

| Timestamp:                            | 10.10.2024                           |  |
|---------------------------------------|--------------------------------------|--|
|                                       | 20:26:59                             |  |
| Status:                               | Active                               |  |
| Area:                                 | Concho                               |  |
| Lot Dimensions:                       | 250034.00                            |  |
| Zoning:                               | General                              |  |
| Tax Year:                             | 2024                                 |  |
| Waterfront:                           | No                                   |  |
| Short Sale:                           | No                                   |  |
| НОА:                                  | No                                   |  |
| Exterior<br>Features: N/A -<br>Other: | Juniper/pinon,mead<br>ow,mixed,scrub |  |

### Neighborhood / Community

| Neighborhood /<br>Subdivision: | Woodridge Ranch |
|--------------------------------|-----------------|
| School District:               | St. Johns       |
| Country:                       | US              |
| State:                         | AZ              |
| City:                          | Concho          |
| Zipcode:                       | 85924           |
|                                |                 |