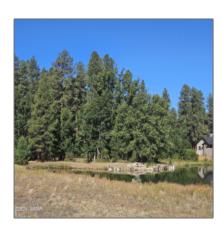

# 2480 Edgewater, Show Low, Arizona 85901

- 2480 Edgewater, Show Low, Arizona 85901

Exterior

Meadow

Features: N/A -

Other:

Trees on property:

No

Power available:

Yes

Water available:

Yes

County:

Navajo