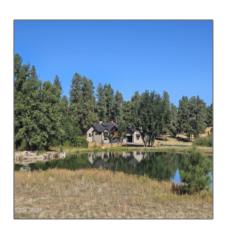

# 2480 Edgewater, Show Low, Arizona 85901

- 2480 Edgewater, Show Low, Arizona 85901

Exterior

Meadow

Features: N/A -

Other:

Trees on property:

No

Power available:

Yes

Water available:

Yes

County:

Navajo