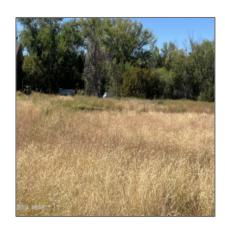

### Property details

| Timestamp:                            | 09.24.2024<br>15:27:35 |
|---------------------------------------|------------------------|
| Status:                               | Active                 |
| Area:                                 | Springerville          |
| Zoning:                               | Gu County              |
| Taxes:                                | 197.88                 |
| Tax Year:                             | 2019                   |
| Waterfront:                           | No                     |
| Short Sale:                           | No                     |
| HOA:                                  | No                     |
| Exterior<br>Features: N/A -<br>Other: | Meadow                 |

Trees on No property:

Power available: Yes

Water available: Yes

County: Apache

Other

| Horses:          | No  |
|------------------|-----|
| Maintained road: | Yes |