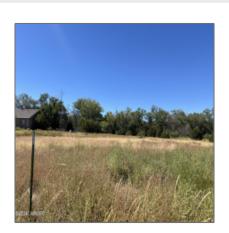

### Property details

| Timestamp:                            | 09.24.2024<br>15:27:35 |
|---------------------------------------|------------------------|
| Status:                               | Active                 |
| Area:                                 | Springerville          |
| Zoning:                               | Gu County              |
| Taxes:                                | 197.88                 |
| Tax Year:                             | 2019                   |
| Waterfront:                           | No                     |
| Short Sale:                           | No                     |
| HOA:                                  | No                     |
| Exterior<br>Features: N/A -<br>Other: | Meadow                 |

Trees on No property:

Power available: Yes

Water available: Yes

County: Apache

Other

| Horses:          | No  |
|------------------|-----|
| Maintained road: | Yes |