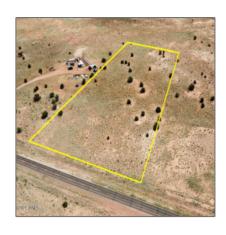

# 8079 Concho Highway, Snowflake, Arizona 85937

- 8079 Concho Highway, Snowflake, Arizona 85937

### Property details

Exterior

Features: N/A -

| Timestamp:      | 09.21.2024<br>17:25:54 |
|-----------------|------------------------|
| _               |                        |
| Status:         | Active                 |
| Area:           | Snowflake              |
| Lot Dimensions: | 230.82x74.28           |
| Zoning:         | Ru-5                   |
| Taxes:          | 16208.00               |
| Tax Year:       | 2023                   |
| Waterfront:     | No                     |
| Short Sale:     | No                     |
| НОА:            | No                     |

### Neighborhood / Community

| Neighborhood /<br>Subdivision: | Snowflake East |
|--------------------------------|----------------|
| School District:               | Snowflake      |
| Country:                       | US             |
| State:                         | AZ             |
| City:                          | Snowflake      |
| Zipcode:                       | 85937          |