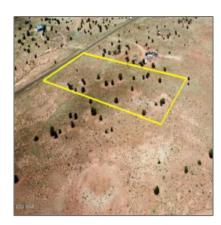

# 8079 Concho Highway, Snowflake, Arizona 85937

- 8079 Concho Highway, Snowflake, Arizona 85937

### Property details

Exterior

Features: N/A -

| Timestamp:      | 09.21.2024<br>17:25:54 |
|-----------------|------------------------|
| _               |                        |
| Status:         | Active                 |
| Area:           | Snowflake              |
| Lot Dimensions: | 230.82x74.28           |
| Zoning:         | Ru-5                   |
| Taxes:          | 16208.00               |
| Tax Year:       | 2023                   |
| Waterfront:     | No                     |
| Short Sale:     | No                     |
| НОА:            | No                     |

### Neighborhood / Community

| Neighborhood /<br>Subdivision: | Snowflake East |
|--------------------------------|----------------|
| School District:               | Snowflake      |
| Country:                       | US             |
| State:                         | AZ             |
| City:                          | Snowflake      |
| Zipcode:                       | 85937          |