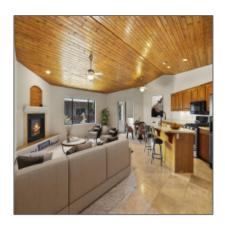

#### Interior details

√ Kitchen:

Microwave, Refrigerator, Gas Range, Dishwasher, Breakfast Bar, Garbage Disposal, Walk In Pantry

J

Fireplace

-√

Parking:

2

#### Ceiling, wet Bar Foreclosure: No Heating System: Forced Air, Short Sale: No Fireplace/woodstove, Propane HOA: No Cooling System: Central, Electric Refrig., **Exclusive Ars** List Type: Ceiling Fan Extra Water Exterior Features: N/A -Storage Other: Exterior **Drip** System, enclosed Features: Patio, landscaped, vi ew Of Golf Course, view Of **Mountains** Garage/Carport: Attached, garage Door **Opener, garage Only Property** None Features: CoListingOffice **INTEGRA HOMES** Name: AND LAND - A Directions To Go past the high Property: school while driving **West on Long** Construction details Neighborhood / Community Construction: Neighborhood / Trailwood 3 **Wood Frame** N/A - Other: Subdivision: Floor Type: Slab, wood Country: US Roof: Asphalt/comp State: ΑZ **Shingle** City: **Payson** Siding: Wood Zipcode: 85541 Style: Basement, multilevel.walk-out **Basement** Other Listing provided by Office name: **INTEGRA HOMES** Horses: No AND LAND - A Cooling: **Electric**

Laundry: **Dryer,utility Room,washer** 