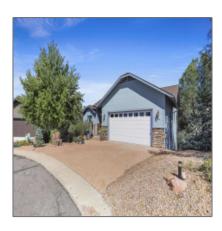

### Property details

| Timestamp:             | 10.26.2024              |  |
|------------------------|-------------------------|--|
|                        | 14:36:45                |  |
| Property Sub-<br>Type: | Site Built              |  |
| Status:                | Active                  |  |
| Assessments:           | 0.00                    |  |
| Area:                  | <b>Payson Northwest</b> |  |
| Direction:             | N                       |  |
| Lot Dimensions:        | 151.16x91.67            |  |
| Zoning:                | Res                     |  |
| Tax Year:              | 2023                    |  |
| Waterfront:            | No                      |  |
| View:                  | Yes                     |  |

#### Ceiling, wet Bar Foreclosure: No Heating System: Forced Air, Short Sale: No Fireplace/woodstove, Propane HOA: No Cooling System: Central, Electric Refrig., **Exclusive Ars** List Type: Ceiling Fan Extra Water Exterior Features: N/A -Storage Other: Exterior **Drip** System, enclosed Features: Patio, landscaped, vi ew Of Golf Course, view Of **Mountains** Garage/Carport: Attached, garage Door **Opener, garage Only Property** None Features: CoListingOffice **INTEGRA HOMES** Name: AND LAND - A Directions To Go past the high Property: school while driving **West on Long** Construction details Neighborhood / Community Construction: Neighborhood / Trailwood 3 **Wood Frame** N/A - Other: Subdivision: Floor Type: Slab, wood Country: US Roof: Asphalt/comp State: ΑZ **Shingle** City: **Payson** Siding: Wood Zipcode: 85541 Style: Basement, multilevel.walk-out **Basement** Other Listing provided by Office name: **INTEGRA HOMES** Horses: No AND LAND - A Cooling: **Electric**