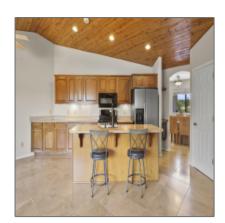

#### Interior details

√ Kitchen:

Microwave, Refrigerator, Gas Range, Dishwasher, Breakfast Bar, Garbage Disposal, Walk In Pantry

J

Fireplace

-√

Parking:

2

#### Ceiling, wet Bar Foreclosure: No Heating System: Forced Air, Short Sale: No Fireplace/woodstove, Propane HOA: No Cooling System: Central, Electric Refrig., **Exclusive Ars** List Type: Ceiling Fan Extra Water Exterior Features: N/A -Storage Other: Exterior **Drip** System, enclosed Features: Patio, landscaped, vi ew Of Golf Course, view Of **Mountains** Garage/Carport: Attached, garage Door **Opener, garage Only Property** None Features: CoListingOffice **INTEGRA HOMES** Name: AND LAND - A Directions To Go past the high Property: school while driving **West on Long** Construction details Neighborhood / Community Construction: Neighborhood / Trailwood 3 **Wood Frame** N/A - Other: Subdivision: Floor Type: Slab, wood Country: US Roof: Asphalt/comp State: ΑZ **Shingle** City: **Payson** Siding: Wood Zipcode: 85541 Style: Basement, multilevel.walk-out **Basement** Other Listing provided by Office name: **INTEGRA HOMES** Horses: No AND LAND - A Cooling: **Electric**