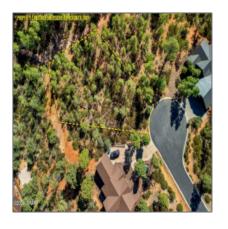

# 1821 Outback Way, Show Low, Arizona 85901

- 1821 Outback Way, Show Low, Arizona 85901

Exterior Heavily
Features: N/A - Treed,mixed,tall
Other: Pines

Trees on Yes
property:

Power available: Yes

Water available: Yes

County: Navajo