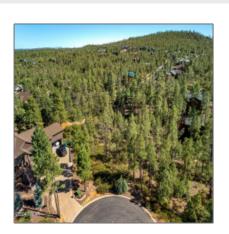

# 1821 Outback Way, Show Low, Arizona 85901

- 1821 Outback Way, Show Low, Arizona 85901

Exterior Heavily
Features: N/A - Treed,mixed,tall
Other: Pines

Trees on Yes
property:

Power available: Yes

Water available: Yes

County: Navajo