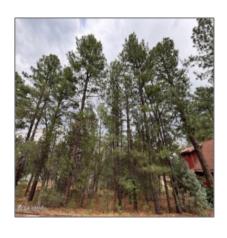

### Property details

Trees on

| Timestamp:      | 09.17.2024       |
|-----------------|------------------|
|                 | 15:46:50         |
| Status:         | Active           |
| Area:           | <b>Show Low</b>  |
| Zoning:         | Residential      |
| Taxes:          | 685.00           |
| Tax Year:       | 2019             |
| Waterfront:     | No               |
| Short Sale:     | No               |
| НОА:            | No               |
| Exterior        | Heavily          |
| Features: N/A - | Treed,mixed,tall |
| Other:          | Pines            |