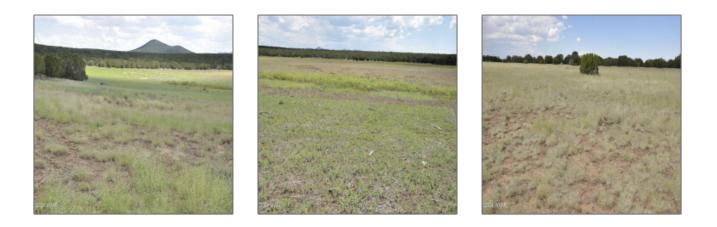

| Exterior<br>Features: N/A -<br>Other: | Heavily<br>Treed,juniper/pinon<br>,meadow,mixed |  |
|---------------------------------------|-------------------------------------------------|--|
| Trees on<br>property:                 | Yes                                             |  |
| Power available:                      | No                                              |  |
| Water available:                      | No                                              |  |
| County:                               | Navajo                                          |  |