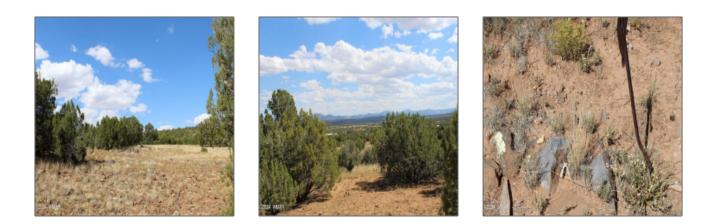

## Property details

| Timestamp:                            | 10.21.2024<br>18:41:54         |  |
|---------------------------------------|--------------------------------|--|
| Status:                               | Active                         |  |
| Area:                                 | Concho                         |  |
| Lot Dimensions:                       | 45302.00                       |  |
| Zoning:                               | Gu County                      |  |
| Taxes:                                | 214.12                         |  |
| Tax Year:                             | 2022                           |  |
| Waterfront:                           | No                             |  |
| Short Sale:                           | No                             |  |
| HOA:                                  | No                             |  |
| Exterior<br>Features: N/A -<br>Other: | Heavily<br>Treed,juniper/pinon |  |

| Trees on<br>property:                   | Yes        |                |            |
|-----------------------------------------|------------|----------------|------------|
| Power available:                        | No         |                |            |
| Water available:                        | No         |                |            |
| County:                                 | Apache     |                |            |
|                                         |            |                |            |
| Other                                   |            | Listing provid | led by     |
|                                         | Yes        | Listing provid | Century 21 |
| Horses:                                 | Yes<br>Yes |                | -          |
| Other<br>Horses:<br>Maintained<br>road: |            |                | Century 21 |