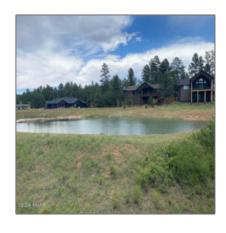

### Property details

| Timestamp:      | 09.09.2024<br>11:36:19    |  |
|-----------------|---------------------------|--|
| Status:         | Active                    |  |
| Area:           | <b>Show Low - Torreon</b> |  |
| Lot Dimensions: | 30056.00                  |  |
| Zoning:         | <b>Gu County</b>          |  |
| Taxes:          | 1966.02                   |  |
| Tax Year:       | 2019                      |  |
| Waterfront:     | Yes                       |  |
| Short Sale:     | No                        |  |
| НОА:            | Yes                       |  |
| HOA Fees:       | 850.00                    |  |
| Exterior        | Mixed                     |  |

# Neighborhood / Community

| Neighborhood /<br>Subdivision: | Torreon Lakes #2 |
|--------------------------------|------------------|
| School District:               | <b>Show Low</b>  |
| Country:                       | US               |
| State:                         | AZ               |
| City:                          | <b>Show Low</b>  |
| Zipcode:                       | 85901            |