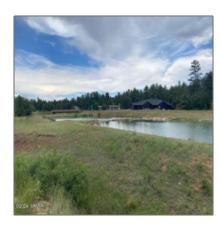

### Property details

| Timestamp:      | 09.09.2024<br>11:36:19    |  |
|-----------------|---------------------------|--|
| Status:         | Active                    |  |
| Area:           | <b>Show Low - Torreon</b> |  |
| Lot Dimensions: | 30056.00                  |  |
| Zoning:         | <b>Gu County</b>          |  |
| Taxes:          | 1966.02                   |  |
| Tax Year:       | 2019                      |  |
| Waterfront:     | Yes                       |  |
| Short Sale:     | No                        |  |
| НОА:            | Yes                       |  |
| HOA Fees:       | 850.00                    |  |
| Exterior        | Mixed                     |  |

# Neighborhood / Community

| Neighborhood /<br>Subdivision: | Torreon Lakes #2 |
|--------------------------------|------------------|
| School District:               | <b>Show Low</b>  |
| Country:                       | US               |
| State:                         | AZ               |
| City:                          | <b>Show Low</b>  |
| Zipcode:                       | 85901            |