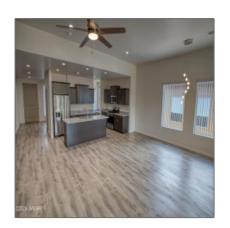

#### Interior details

√ Kitchen:

Built-in Dishwasher, Disposal, Microwave, Pantry, Refrigerator, Gas Range

√

Fireplace:

Fireplace

-√

Parking:

#### Construction details

Construction: Wood Frame

N/A - Other:

Floor Type: Vinyl

Roof: Metal,pitched

Style: Single Level

Utilities / Green Energy Detai

Utilities Cable Tv,metered
Available: Water,navopache,se
wer,telephone