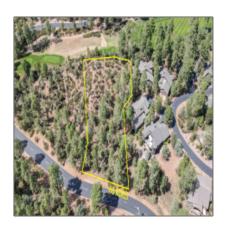

Lot Dimensions: 172.33x264.02x131.

**61** 

Zoning: R1

Tax Year: **2023** 

Waterfront: No

View: Yes