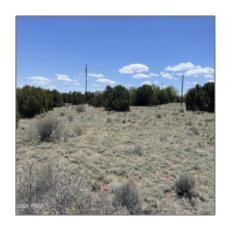

# 66 Dawn Lane, Concho, Arizona 85924

- 66 Dawn Lane, Concho, Arizona 85924

### Property details

| Timestamp:                            | 07.19.2025<br>10:50:33 |  |
|---------------------------------------|------------------------|--|
| Status:                               | Active                 |  |
| Area:                                 | Concho                 |  |
| Lot Dimensions:                       | 14810.00               |  |
| Zoning:                               | <b>Gu County</b>       |  |
| Taxes:                                | 919.50                 |  |
| Tax Year:                             | 2019                   |  |
| Waterfront:                           | No                     |  |
| Short Sale:                           | No                     |  |
| НОА:                                  | No                     |  |
| Exterior<br>Features: N/A -<br>Other: | Extra Water<br>Storage |  |

## Neighborhood / Community

| Neighborhood /<br>Subdivision: | Concho Valley |
|--------------------------------|---------------|
| School District:               | Concho        |
| Country:                       | US            |
| State:                         | AZ            |
| City:                          | Concho        |
| Zipcode:                       | 85924         |

| Trees on property: | Yes    |  |
|--------------------|--------|--|
| Power available:   | Yes    |  |
| Water available:   | Yes    |  |
| County:            | Apache |  |