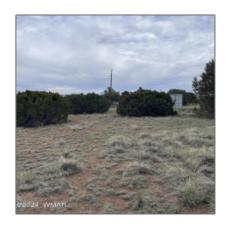

# 34 Crest Lane, Concho, Arizona 85924

- 34 Crest Lane, Concho, Arizona 85924









### Property details

| Timestamp:                            | 08.05.2025<br>13:09:06 |
|---------------------------------------|------------------------|
| Status:                               | Active                 |
| Area:                                 | Concho                 |
| Lot Dimensions:                       | 14810.00               |
| Zoning:                               | <b>Gu County</b>       |
| Taxes:                                | 919.50                 |
| Tax Year:                             | 2019                   |
| Waterfront:                           | No                     |
| Short Sale:                           | No                     |
| НОА:                                  | No                     |
| Exterior<br>Features: N/A -<br>Ot