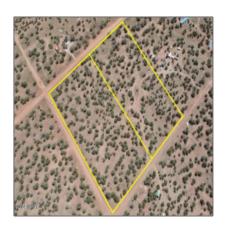

# 4301 Colt Road, Snowflake, Arizona 85937

- 4301 Colt Road, Snowflake, Arizona 85937

## Neighborhood / Community

| Neighborhood /<br>Subdivision: | Ranch of the<br>Golden Horse |
|--------------------------------|------------------------------|
| School District:               | Snowflake                    |
| Country:                       | US                           |
| State:                         | AZ                           |
| City:                          | Snowflake                    |
| Zipcode:                       | 85937                        |