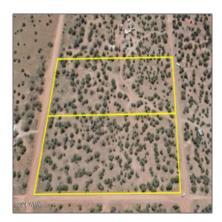

# 4301 Colt Road, Snowflake, Arizona 85937

- 4301 Colt Road, Snowflake, Arizona 85937

## Neighborhood / Community

| Neighborhood /<br>Subdivision: | Ranch of the<br>Golden Horse |
|--------------------------------|------------------------------|
| School District:               | Snowflake                    |
| Country:                       | US                           |
| State:                         | AZ                           |
| City:                          | Snowflake                    |
| Zipcode:                       | 85937                        |