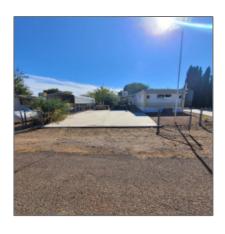

# 255 Rainbow Lane, Tonto Basin, Arizona 85553

854 Sqft - 255 Rainbow Lane, Tonto Basin, Arizona 85553

Features: Porch/deck,drip

System,handicap Access,porch/deck,r

V

Hookup,storage/util ity Shed,view Of Mountains,work Shop

Garage/Carport: Rv Parking

Property Chain Link,rv Gate

Features:

CoListingOffice ARIZONA
Name: RESOURCE