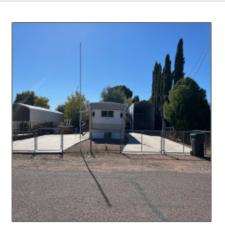

# 255 Rainbow Lane, Tonto Basin, Arizona 85553

854 Sqft - 255 Rainbow Lane, Tonto Basin, Arizona 85553

Features: Porch/deck,drip

System,handicap Access,porch/deck,r

V

Hookup,storage/util ity Shed,view Of Mountains,work Shop

Garage/Carport: Rv Parking

Property Chain Link,rv Gate

Features:

CoListingOffice ARIZONA
Name: RESOURCE