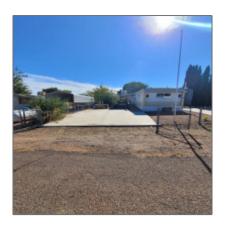

# 255 Rainbow Lane, Tonto Basin, Arizona 85553

854 Sqft - 255 Rainbow Lane, Tonto Basin, Arizona 85553

Features: Porch/deck,drip

System,handicap Access,porch/deck,r

V

Hookup,storage/util ity Shed,view Of Mountains,work Shop

Garage/Carport: Rv Parking

Property Chain Link,rv Gate

Features:

CoListingOffice ARIZONA
Name: RESOURCE