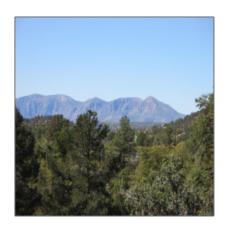

## Property details

| Timestamp:             | 08.29.2024<br>15:18:00  |  |
|------------------------|-------------------------|--|
| Property Sub-<br>Type: | Commercial              |  |
| Status:                | Active                  |  |
| Assessments:           | 0.00                    |  |
| Area:                  | <b>Payson Northeast</b> |  |
| Direction:             | N                       |  |
| Lot Dimensions:        | 11109978.00             |  |
| Zoning:                | C-2                     |  |
| Tax Year:              | 2019                    |  |
| Waterfront:            | No                      |  |
| View:                  | Yes                     |  |