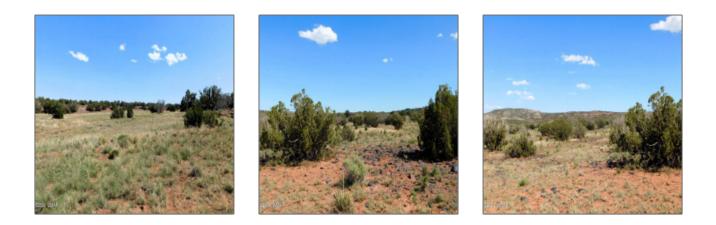

| Exterior<br>Features: N/A -<br>Other: | Juniper/pinon,mead<br>ow,mixed |  |
|---------------------------------------|--------------------------------|--|
| Trees on<br>property:                 | Yes                            |  |
| Power available:                      | No                             |  |
| Water available:                      | No                             |  |
| County:                               | Apache                         |  |