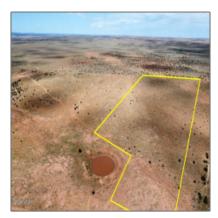

# Lot 51 Ridgeview Ranch Drive, Snowflake, Arizona 85937

- Lot 51 Ridgeview Ranch Drive, Snowflake, Arizona 85937