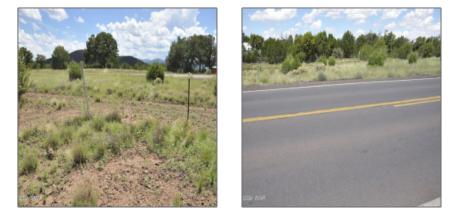

35467 Hwy 61, Vernon, Arizona 85940 - 35467 Hwy 61, Vernon, Arizona 85940







## Property details

| Timestamp:                            | 05.17.2025<br>21:07:36         |  |
|---------------------------------------|--------------------------------|--|
| Status:                               | Active                         |  |
| Area:                                 | The Y                          |  |
| Lot Dimensions:                       | 76230.00                       |  |
| Zoning:                               | Ag-gen                         |  |
| Taxes:                                | 2007.00                        |  |
| Tax Year:                             | 2024                           |  |
| Waterfront:                           | No                             |  |
| Short Sale:                           | No