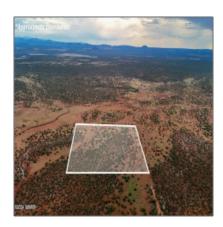

## 9780 Texas Lane, Show Low, Arizona 85901

- 9780 Texas Lane, Show Low, Arizona 85901

## Property details

Exterior

| Timestamp:      | 11.19.2024<br>12:07:32  |  |
|-----------------|-------------------------|--|
| Status:         | Active                  |  |
| Area:           | White Mountain<br>Lakes |  |
| Lot Dimensions: | 1737608.00              |  |
| Zoning:         | Ru-20                   |  |
| Taxes:          | 178.42                  |  |
| Tax Year:       | 2023                    |  |
| Waterfront:     | No                      |  |
| Short Sale:     | No                      |  |
| HOA:            | No                      |  |