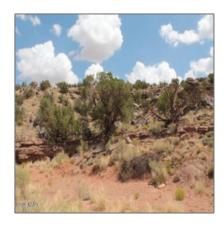

## Property details

Features: N/A -

Other:

| Timestamp:      | 02.21.2025<br>12:34:05 |  |
|-----------------|------------------------|--|
| Status:         | Active                 |  |
| Area:           | Snowflake              |  |
| Lot Dimensions: | 401623.00              |  |
| Zoning:         | Res/ag                 |  |
| Taxes:          | 257.26                 |  |
| Tax Year:       | 2023                   |  |
| Waterfront:     | No                     |  |
| Short Sale:     | No                     |  |
| НОА:            | No                     |  |
| Exterior        | Juniper/pinon,mead     |  |

| Trees on property: | Yes    |
|--------------------|--------|
| Power available:   | Yes    |
| Water available:   | Yes    |
| County:            | Navajo |

#### Other

| Horses:          | Yes |
|------------------|-----|
| Maintained road: | Yes |