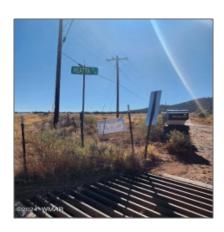

## Property details

Features: N/A -

Other:

| Timestamp:      | 02.21.2025<br>12:34:05 |  |
|-----------------|------------------------|--|
| Status:         | Active                 |  |
| Area:           | Snowflake              |  |
| Lot Dimensions: | 401623.00              |  |
| Zoning:         | Res/ag                 |  |
| Taxes:          | 257.26                 |  |
| Tax Year:       | 2023                   |  |
| Waterfront:     | No                     |  |
| Short Sale:     | No                     |  |
| НОА:            | No                     |  |
| Exterior        | Juniper/pinon,mead     |  |

#### Other

| Horses:          | Yes |
|------------------|-----|
| Maintained road: | Yes |