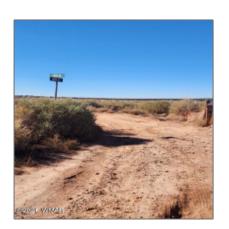

## Property details

Features: N/A -

Other:

| Timestamp:      | 02.21.2025<br>12:34:05 |  |
|-----------------|------------------------|--|
| Status:         | Active                 |  |
| Area:           | Snowflake              |  |
| Lot Dimensions: | 401623.00              |  |
| Zoning:         | Res/ag                 |  |
| Taxes:          | 257.26                 |  |
| Tax Year:       | 2023                   |  |
| Waterfront:     | No                     |  |
| Short Sale:     | No                     |  |
| НОА:            | No                     |  |
| Exterior        | Juniper/pinon,mead     |  |

#### Other

| Horses:          | Yes |
|------------------|-----|
| Maintained road: | Yes |