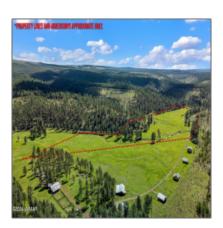

## Property details

| Timestamp:                            | 11.25.2024<br>18:08:22                |
|---------------------------------------|---------------------------------------|
| Status:                               | Active                                |
| Area:                                 | Alpine                                |
| Lot Dimensions:                       | 47480.00                              |
| Zoning:                               | <b>Gu County</b>                      |
| Taxes:                                | 163.28                                |
| Tax Year:                             | 2019                                  |
| Waterfront:                           | No                                    |
| Short Sale:                           | No                                    |
| НОА:                                  | No                                    |
| Exterior<br>Features: N/A -<br>Other: | Heavily<br>Treed,meadow,tall<br>Pines |

| Trees on property: | Yes    |
|--------------------|--------|
| Power available:   | Yes    |
| Water available:   | No     |
| County:            | Apache |

#### Other

| Horses:          | Yes |
|------------------|-----|
| Maintained road: | Yes |