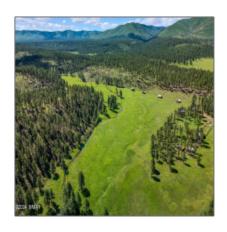

# 8523 WILTBANK RD, Blue Gap, Arizona 86520

- 8523 WILTBANK RD, Alpine, Arizona 85920

## Property details

| Timestamp:                            | 11.25.2024<br>18:08:22                |
|---------------------------------------|---------------------------------------|
| Status:                               | Active                                |
| Area:                                 | Alpine                                |
| Lot Dimensions:                       | 47480.00                              |
| Zoning:                               | <b>Gu County</b>                      |
| Taxes:                                | 163.28                                |
| Tax Year:                             | 2019                                  |
| Waterfront:                           | No                                    |
| Short Sale:                           | No                                    |
| НОА:                                  | No                                    |
| Exterior<br>Features: N/A -<br>Other: | Heavily<br>Treed,meadow,tall<br>Pines |

## Neighborhood / Community

| Neighborhood /<br>Subdivision: | 00 Needs<br>Subdivision 00 |
|--------------------------------|----------------------------|
| School District:               | Other                      |
| Country:                       | US                         |
| State:                         | AZ                         |
| City:                          | Alpine                     |
| Zipcode:                       | 85920                      |