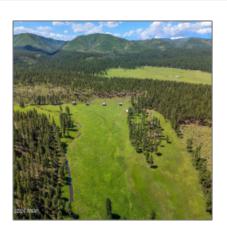

# 8523 WILTBANK RD, Blue Gap, Arizona 86520

- 8523 WILTBANK RD, Alpine, Arizona 85920

## Property details

| Timestamp:                            | 11.25.2024<br>18:08:22                |
|---------------------------------------|---------------------------------------|
| Status:                               | Active                                |
| Area:                                 | Alpine                                |
| Lot Dimensions:                       | 47480.00                              |
| Zoning:                               | <b>Gu County</b>                      |
| Taxes:                                | 163.28                                |
| Tax Year:                             | 2019                                  |
| Waterfront:                           | No                                    |
| Short Sale:                           | No                                    |
| НОА:                                  | No                                    |
| Exterior<br>Features: N/A -<br>Other: | Heavily<br>Treed,meadow,tall<br>Pines |

## Neighborhood / Community

| Neighborhood /<br>Subdivision: | 00 Needs<br>Subdivision 00 |
|--------------------------------|----------------------------|
| School District:               | Other                      |
| Country:                       | US                         |
| State:                         | AZ                         |
| City:                          | Alpine                     |
| Zipcode:                       | 85920                      |