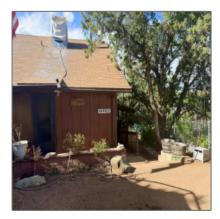

# Payson, Arizona 85541 1,050 Sqft - Payson, Arizona 85541

#### Construction details

| Construction:<br>N/A - Other: | Wood Frame              |
|-------------------------------|-------------------------|
| Floor Type:                   | Wood                    |
| Roof:                         | Asphalt/comp<br>Shingle |
| Siding:                       | Hardboard,wood          |
| Style:                        | Multi-level             |