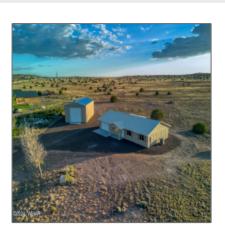

# 1191 Plum Court, Taylor, Arizona 85939

1,727 Sqft - 1191 Plum Court, Taylor, Arizona 85939

## Property details

| Timestamp:             | 11.16.2024<br>10:19:24 |  |
|------------------------|------------------------|--|
| Property Sub-<br>Type: | Site Built             |  |
| Status:                | Active                 |  |
| Assessments:           | 0.00                   |  |
| Area:                  | Taylor                 |  |
| Lot Dimensions:        | 54450.00               |  |
| Zoning:                | <b>Gu County</b>       |  |
| Taxes:                 | 685.00                 |  |
| Tax Year:              | 2019                   |  |
| Short Sale:            | No                     |  |
| HOA:                   | No                     |  |