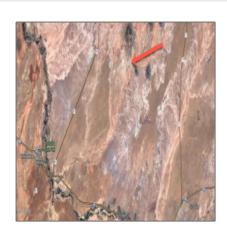

# TBD 80 acres north of Jo City, Joseph City, Arizona 86032

- TBD 80 acres north of Jo City, Joseph City, Arizona 86032

### Property details

| Timestamp:      | 08.16.2024         |  |
|-----------------|--------------------|--|
| -               | 15:46:33           |  |
| Status:         | Active             |  |
| Area:           | Joseph City        |  |
| Lot Dimensions: | 191.61x228.43x51.8 |  |
|                 | 3x330.05           |  |
| Zoning:         | <b>Gu County</b>   |  |
| Taxes:          | 685.00             |  |
| Tax Year:       | 2019               |  |
| Waterfront:     | No                 |  |
| Short Sale:     | No                 |  |
| HOA:            | No                 |  |

## Neighborhood / Community

| Neighborhood /<br>Subdivision: | Joseph City<br>Unsubdivided |  |
|--------------------------------|-----------------------------|--|
| School District:               | Joseph City                 |  |
| Country:                       | US                          |  |
| State:                         | AZ                          |  |
| City:                          | Joseph City                 |  |
| Zipcode:                       | 86032                       |  |