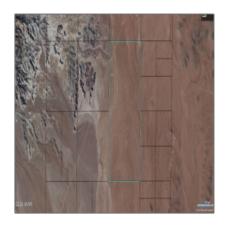

# TBD 80 acres north of Jo City, Joseph City, Arizona 86032

- TBD 80 acres north of Jo City, Joseph City, Arizona 86032

### Property details

| Timestamp:      | 08.16.2024         |  |
|-----------------|--------------------|--|
| -               | 15:46:33           |  |
| Status:         | Active             |  |
| Area:           | Joseph City        |  |
| Lot Dimensions: | 191.61x228.43x51.8 |  |
|                 | 3x330.05           |  |
| Zoning:         | <b>Gu County</b>   |  |
| Taxes:          | 685.00             |  |
| Tax Year:       | 2019               |  |
| Waterfront:     | No                 |  |
| Short Sale:     | No                 |  |
| HOA:            | No                 |  |

## Neighborhood / Community

| Neighborhood /<br>Subdivision: | Joseph City<br>Unsubdivided |  |
|--------------------------------|-----------------------------|--|
| School District:               | Joseph City                 |  |
| Country:                       | US                          |  |
| State:                         | AZ                          |  |
| City:                          | Joseph City                 |  |
| Zipcode:                       | 86032                       |  |