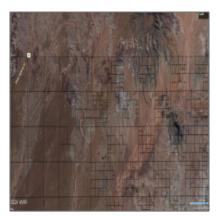

# TBD 80 acres north of Jo City, Joseph City, Arizona 86032

- TBD 80 acres north of Jo City, Joseph City, Arizona 86032

### Property details

| Timestamp:      | 08.16.2024         |  |
|-----------------|--------------------|--|
| -               | 15:46:33           |  |
| Status:         | Active             |  |
| Area:           | Joseph City        |  |
| Lot Dimensions: | 191.61x228.43x51.8 |  |
|                 | 3x330.05           |  |
| Zoning:         | <b>Gu County</b>   |  |
| Taxes:          | 685.00             |  |
| Tax Year:       | 2019               |  |
| Waterfront:     | No                 |  |
| Short Sale:     | No                 |  |
| HOA:            | No                 |  |

## Neighborhood / Community

| Neighborhood /<br>Subdivision: | Joseph City<br>Unsubdivided |  |
|--------------------------------|-----------------------------|--|
| School District:               | Joseph City                 |  |
| Country:                       | US                          |  |
| State:                         | AZ                          |  |
| City:                          | Joseph City                 |  |
| Zipcode:                       | 86032                       |  |