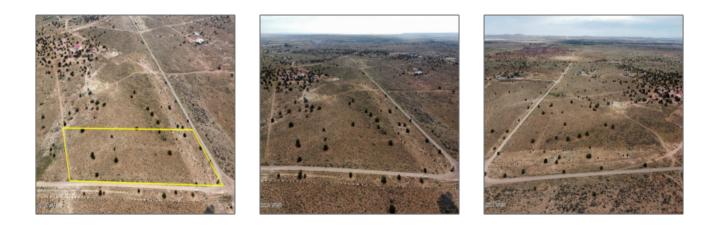

# 1625 Ridgeview Ranch Drive, Snowflake, Arizona 85937

- 1625 Ridgeview Ranch Drive, Snowflake, Arizona 85937

## Property details

| Timestamp:      | 01.07.2025      |  |
|-----------------|-----------------|--|
|                 | 14:16:09        |  |
| Status:         | Active          |  |
| Area:           | Snowflake       |  |
| Direction:      | W               |  |
| Lot Dimensions: | 240 X 145. X265 |  |
|                 | X170            |  |
| Zoning:         | Municipal       |  |
| Tax Year:       | 2023            |  |
| Waterfront:     | No              |  |
| Short Sale:     | No              |  |
| HOA:            | No              |  |

### Neighborhood / Community

| Neighborhood /<br>Subdivision: | <b>Ridgeview Ranch</b> |
|--------------------------------|------------------------|
| School District:               | Snowflake              |
| Country:                       | US                     |
| State:                         | AZ                     |
| City:                          | Snowflake              |
| Zipcode:                       | 85937                  |