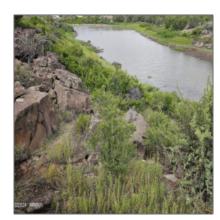

## Property details

| Timestamp:             | 09.02.2024         |  |
|------------------------|--------------------|--|
|                        | 21:51:12           |  |
| Status:                | Active             |  |
| Area:                  | White Mountain     |  |
|                        | Lakes              |  |
| Lot Dimensions:        | 607.57 X 216.90    |  |
| Zoning:                | <b>Gu County</b>   |  |
| Tax Year:              | 2022               |  |
| Waterfront:            | Yes                |  |
| Short Sale:            | No                 |  |
| HOA:                   | No                 |  |
| Exterior               | Juniper/pinon,mixe |  |
| Features: N/A - Other: | d                  |  |

Trees on yes property:

Power available: Yes

Water available: Yes

County: Navajo

Other

Horses: No

Maintained Yes
road: