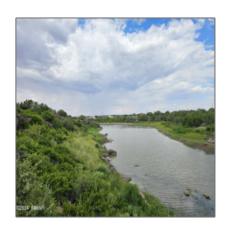

## Property details

| Timestamp:             | 09.02.2024         |  |
|------------------------|--------------------|--|
|                        | 21:51:12           |  |
| Status:                | Active             |  |
| Area:                  | White Mountain     |  |
|                        | Lakes              |  |
| Lot Dimensions:        | 607.57 X 216.90    |  |
| Zoning:                | <b>Gu County</b>   |  |
| Tax Year:              | 2022               |  |
| Waterfront:            | Yes                |  |
| Short Sale:            | No                 |  |
| HOA:                   | No                 |  |
| Exterior               | Juniper/pinon,mixe |  |
| Features: N/A - Other: | d                  |  |

Trees on yes property:

Power available: Yes

Water available: Yes

County: Navajo

Other

Horses: No

Maintained Yes
road: