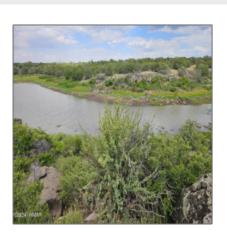

## Property details

| Timestamp:             | 09.02.2024         |  |
|------------------------|--------------------|--|
|                        | 21:51:12           |  |
| Status:                | Active             |  |
| Area:                  | White Mountain     |  |
|                        | Lakes              |  |
| Lot Dimensions:        | 607.57 X 216.90    |  |
| Zoning:                | <b>Gu County</b>   |  |
| Tax Year:              | 2022               |  |
| Waterfront:            | Yes                |  |
| Short Sale:            | No                 |  |
| HOA:                   | No                 |  |
| Exterior               | Juniper/pinon,mixe |  |
| Features: N/A - Other: | d                  |  |

Trees on yes property:

Power available: Yes

Water available: Yes

County: Navajo

Other

Horses: No

Maintained Yes
road: