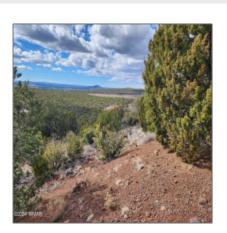

### Property details

Trees on

| Timestamp:                            | 10.08.2024<br>16:06:32  |  |
|---------------------------------------|-------------------------|--|
| Status:                               | Active                  |  |
| Area:                                 | Vernon                  |  |
| Direction:                            | N                       |  |
| Zoning:                               | <b>Gu County</b>        |  |
| Tax Year:                             | 2019                    |  |
| Waterfront:                           | No                      |  |
| Short Sale:                           | No                      |  |
| HOA:                                  | No                      |  |
| Exterior<br>Features: N/A -<br>Other: | Juniper/pinon,mixe<br>d |  |