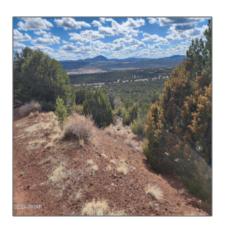

### Property details

Trees on

| Timestamp:                            | 10.08.2024<br>16:06:32  |  |
|---------------------------------------|-------------------------|--|
| Status:                               | Active                  |  |
| Area:                                 | Vernon                  |  |
| Direction:                            | N                       |  |
| Zoning:                               | <b>Gu County</b>        |  |
| Tax Year:                             | 2019                    |  |
| Waterfront:                           | No                      |  |
| Short Sale:                           | No                      |  |
| HOA:                                  | No                      |  |
| Exterior<br>Features: N/A -<br>Other: | Juniper/pinon,mixe<br>d |  |