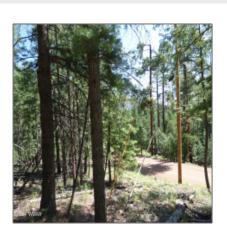

### Property details

Trees on

| Timestamp:                            | 08.03.2025<br>17:10:59      |
|---------------------------------------|-----------------------------|
| Status:                               | Active                      |
| Area:                                 | Alpine                      |
| Lot Dimensions:                       | 34412.00                    |
| Zoning:                               | Residential                 |
| Tax Year:                             | 2024                        |
| Waterfront:                           | No                          |
| Short Sale:                           | No                          |
| НОА:                                  | No                          |
| Exterior<br>Features: N/A -<br>Other: | Heavily Treed,tall<br>Pines |