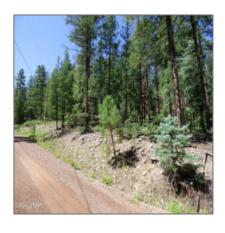

### Property details

Trees on

| Timestamp:                            | 08.03.2025<br>17:10:59      |
|---------------------------------------|-----------------------------|
| Status:                               | Active                      |
| Area:                                 | Alpine                      |
| Lot Dimensions:                       | 34412.00                    |
| Zoning:                               | Residential                 |
| Tax Year:                             | 2024                        |
| Waterfront:                           | No                          |
| Short Sale:                           | No                          |
| НОА:                                  | No                          |
| Exterior<br>Features: N/A -<br>Other: | Heavily Treed,tall<br>Pines |