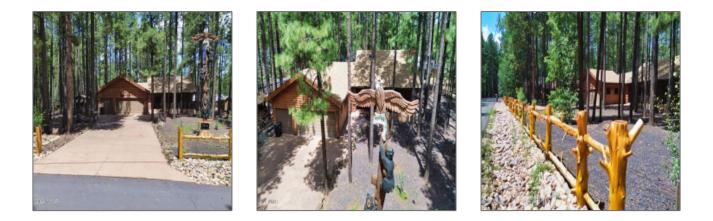

### Construction details

| Construction:<br>N/A - Other: | Log Home,wood<br>Frame                   |
|-------------------------------|------------------------------------------|
| Floor Type:                   | Tile,wood                                |
| Roof:                         | Pitched, shingle                         |
| Style:                        | 2nd Level,cabin,log<br>Sided,multi-level |

| HOA:                       | Yes                                                      |  |
|----------------------------|----------------------------------------------------------|--|
| HOA Fees:                  | 25.00                                                    |  |
| Exterior<br>Features:      | View Of<br>Wooded/trees                                  |  |
| Garage/Carport:            | Yes                                                      |  |
| CoListingOffice<br>Name:   | Realty One Group<br>Mountain Desert -<br>Show low        |  |
| County:                    | Navajo                                                   |  |
| Trees on<br>Property:      | Yes                                                      |  |
| Property<br>Adjoins:       | Private                                                  |  |
| Directions To<br>Property: | Bucksprings Rd,<br>continue left on<br>Bucksprings Rd to |  |
| HOA Frequency:             | Annually                                                 |  |