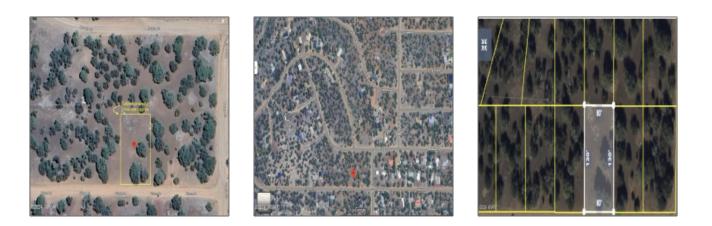

8332 Pinon Drive, Show Low, Arizona 85901 - 8332 Pinon Drive, Show Low, Arizona 85901

## Property details

| Timestamp:                  | 08.09.2024<br>10:42:33        |  |
|-----------------------------|-------------------------------|--|
| Status:                     | Active                        |  |
| Area:                       | White Mountain<br>Lakes       |  |
| Lot Dimensions:             | 171.86x418.35x363.<br>16      |  |
| Zoning:                     | Gu County                     |  |
| Tax Year:                   | 2019                          |  |
| Waterfront:                 | No                            |  |
| Short Sale:                 | No                            |  |
| HOA:                        | No                            |  |
| Exterior<br>Features: N/A - | Juniper/pinon,mixe<br>d,scrub |  |

## Neighborhood / Community

| Neighborhood /<br>Subdivision: | White Mountain<br>Lakes |  |
|--------------------------------|-------------------------|--|
| School District:               | Show Low                |  |
| Country:                       | US                      |  |
| State:                         | AZ                      |  |
| City:                          | Show Low                |  |
| Zipcode:                       | 85901                   |  |