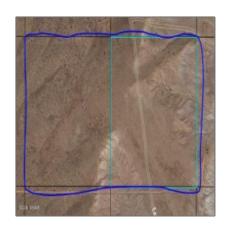

# TBD Vulture, Holbrook, Arizona 86025

- TBD Vulture, Holbrook, Arizona 86025

## Property details

Other:

| Timestamp:                  | 11.19.2024  |
|-----------------------------|-------------|
|                             | 13:08:41    |
| Status:                     | Active      |
| Area:                       | Holbrook    |
| Lot Dimensions:             | 3484800.00  |
| Zoning:                     | A-general   |
| Taxes:                      | 106.44      |
| Tax Year:                   | 2023        |
| Waterfront:                 | No          |
| Short Sale:                 | No          |
| HOA:                        | No          |
| Exterior<br>Features: N/A - | Mixed,scrub |

## Neighborhood / Community

| Neighborhood /<br>Subdivision: | Sun Country<br>Ranches |  |
|--------------------------------|------------------------|--|
| School District:               | Holbrook               |  |
| Country:                       | US                     |  |
| State:                         | AZ                     |  |
| City:                          | Holbrook               |  |
| Zipcode:                       | 86025                  |  |
|                                |                        |  |