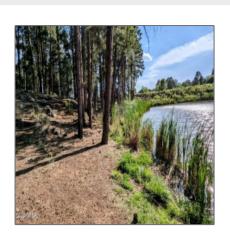

# Property details

| Timestamp:                            | 08.13.2024<br>16:13:22 |  |
|---------------------------------------|------------------------|--|
| Status:                               | Active                 |  |
| Area:                                 | Lakeside               |  |
| Lot Dimensions:                       | 230.82x74.28           |  |
| Zoning:                               | <b>Gu County</b>       |  |
| Tax Year:                             | 2023                   |  |
| Waterfront:                           | Yes                    |  |
| Short Sale:                           | No                     |  |
| HOA:                                  | No                     |  |
| Exterior<br>Features: N/A -<br>Other: | Mixed,tall Pines       |  |