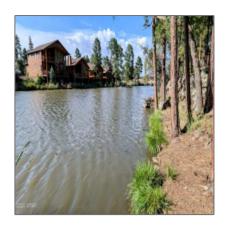

# 2422 Rainbow Lake Drive, Lakeside, Arizona 85929

- 2422 Rainbow Lake Drive, Lakeside, Arizona 85929

# Property details

| Timestamp:                            | 08.13.2024<br>16:13:22 |  |
|---------------------------------------|------------------------|--|
| Status:                               | Active                 |  |
| Area:                                 | Lakeside               |  |
| Lot Dimensions:                       | 230.82x74.28           |  |
| Zoning:                               | <b>Gu County</b>       |  |
| Tax Year:                             | 2023                   |  |
| Waterfront:                           | Yes                    |  |
| Short Sale:                           | No                     |  |
| HOA:                                  | No                     |  |
| Exterior<br>Features: N/A -<br>Other: | Mixed,tall Pines       |  |

# Neighborhood / Community

| Neighborhood /<br>Subdivision: | Lakeside<br>Unsubdivided |  |
|--------------------------------|--------------------------|--|
| School District:               | Blue Ridge               |  |
| Country:                       | US                       |  |
| State:                         | AZ                       |  |
| City:                          | Lakeside                 |  |
| Zipcode:                       | 85929                    |  |