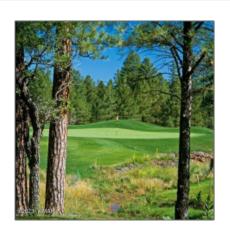

# 2341 Pinegrass Road, Show Low, Arizona 85901

- 2341 Pinegrass Road, Show Low, Arizona 85901

# Property details

| Timestamp:  | 08.08.2024                |  |
|-------------|---------------------------|--|
|             | 11:24:34                  |  |
| Status:     | Active                    |  |
| Area:       | <b>Show Low - Torreon</b> |  |
| Direction:  | S                         |  |
| Zoning:     | Residential               |  |
| Taxes:      | 685.00                    |  |
| Tax Year:   | 2019                      |  |
| Waterfront: | No                        |  |
| Short Sale: | No                        |  |
| HOA:        | Yes                       |  |
| HOA Fees:   | 850.00                    |  |
| Exterior    | Scrub,tall Pines          |  |

# Neighborhood / Community

| Neighborhood /<br>Subdivision: | Torreon Lakes #1 |
|--------------------------------|------------------|
| School District:               | <b>Show Low</b>  |
| Country:                       | US               |
| State:                         | AZ               |
| City:                          | <b>Show Low</b>  |
| Zipcode:                       | 85901            |

Features: N/A Other:

Trees on Yes
property:

Power available: Yes

Water available: Yes

County: Navajo