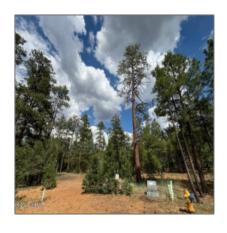

# 2341 Pinegrass Road, Show Low, Arizona 85901

- 2341 Pinegrass Road, Show Low, Arizona 85901

# Property details

| Timestamp:  | 08.08.2024                |  |
|-------------|---------------------------|--|
|             | 11:24:34                  |  |
| Status:     | Active                    |  |
| Area:       | <b>Show Low - Torreon</b> |  |
| Direction:  | S                         |  |
| Zoning:     | Residential               |  |
| Taxes:      | 685.00                    |  |
| Tax Year:   | 2019                      |  |
| Waterfront: | No                        |  |
| Short Sale: | No                        |  |
| HOA:        | Yes                       |  |
| HOA Fees:   | 850.00                    |  |
| Exterior    | Scrub,tall Pines          |  |

# Neighborhood / Community

| Neighborhood /<br>Subdivision: | Torreon Lakes #1 |
|--------------------------------|------------------|
| School District:               | <b>Show Low</b>  |
| Country:                       | US               |
| State:                         | AZ               |
| City:                          | <b>Show Low</b>  |
| Zipcode:                       | 85901            |

Features: N/A Other:

Trees on Yes
property:

Power available: Yes

Water available: Yes

County: Navajo