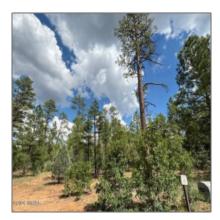

# 2341 Pinegrass Road, Show Low, Arizona 85901

- 2341 Pinegrass Road, Show Low, Arizona 85901

# Property details

| Timestamp:  | 08.08.2024                |  |
|-------------|---------------------------|--|
|             | 11:24:34                  |  |
| Status:     | Active                    |  |
| Area:       | <b>Show Low - Torreon</b> |  |
| Direction:  | S                         |  |
| Zoning:     | Residential               |  |
| Taxes:      | 685.00                    |  |
| Tax Year:   | 2019                      |  |
| Waterfront: | No                        |  |
| Short Sale: | No                        |  |
| HOA:        | Yes                       |  |
| HOA Fees:   | 850.00                    |  |
| Exterior    | Scrub,tall Pines          |  |

# Neighborhood / Community

| Neighborhood /<br>Subdivision: | Torreon Lakes #1 |
|--------------------------------|------------------|
| School District:               | <b>Show Low</b>  |
| Country:                       | US               |
| State:                         | AZ               |
| City:                          | <b>Show Low</b>  |
| Zipcode:                       | 85901            |

Features: N/A Other:

Trees on Yes
property:

Power available: Yes

Water available: Yes

County: Navajo