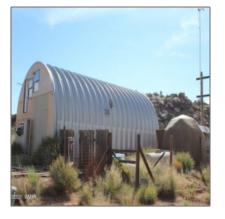

## Snowflake, Arizona 85937

- 2365 Ridgeview Ranch Road, Snowflake, Arizona 85937









## Property details

| Timestamp:                            | 03.22.2025<br>13:45:22         |  |
|---------------------------------------|--------------------------------|--|
| Status:                               | Active                         |  |
| Area:                                 | Snowflake                      |  |
| Direction:                            | W                              |  |
| Lot Dimensions:                       | 1822986.00                     |  |
| Zoning:                               | Snowflake                      |  |
| Tax Year:                             | 2023                           |  |
| Waterfront:                           | No                             |  |
| Short Sale:                           | No