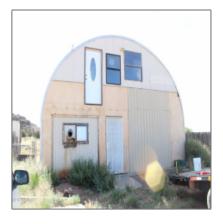

## Snowflake, Arizona 85937

- 2365 Ridgeview Ranch Road, Snowflake, Arizona 85937









## Property details

| Timestamp:                            | 03.22.2025<br>13:45:22         |  |
|---------------------------------------|--------------------------------|--|
| Status:                               | Active                         |  |
| Area:                                 | Snowflake                      |  |
| Direction:                            | W                              |  |
| Lot Dimensions:                       | 1822986.00                     |  |
| Zoning:                               | Snowflake                      |  |
| Tax Year:                             | 2023                           |  |
| Waterfront:                           | No                             |  |
| Short Sale:                           | No